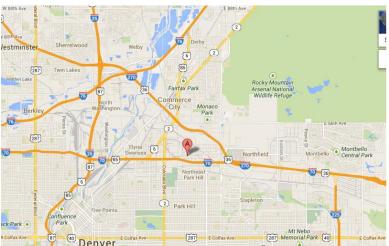

Continental Clay Denver is located in a warehouse area NE of downtown Denver

Continental Clay Denver 5303 East 47th Ave Unit N Denver, CO 80216

303.355.9332 800.432.2529

## FROM THE EAST

- 1. Take exit 277 for Monaco St toward Holly St/Dahlia St
- 2. Merge onto Stapleton Dr N (freeway frontage road) .07 mi
- 3. Turn Right onto Holly St .05 mi.
- 4. Take the 2nd left onto E 47th Ave
- 5. We are one long industrial block on your right 0.2 mi

## FROM THE WEST

- 1. Take exit 277 toward Monaco St/Dahlia St/Holly St 446 ft.
- 2. Merge onto Stapleton Dr S (freeway frontage road) 0.7 mi
- 3. Turn left onto Holly St (go under freeway) 0.2 mi
- 4. Take the 2nd left onto E 47th Ave
- 5. We are one long industrial block on your right 0.2 mi



Close-up View of location



Location view showing majors freeways