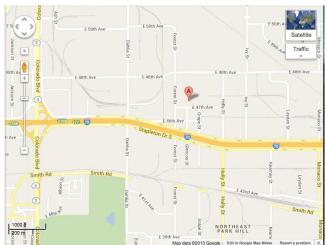

Continental Clay Denver is located in a warehouse area NE of downtown Denver

Continental Clay Denver 5303 East 47th Ave Unit N Denver, CO 80216

303.355.9332 800.432.2529

## FROM THE EAST

- 1. Take exit 277 for Monaco St toward Holly St/Dahlia St
- 2. Merge onto Stapleton Dr N (freeway frontage road) .07 mi
- 3. Turn Right onto Holly St .05 mi.
- 4. Take the 2nd left onto E 47th Ave
- 5. We are one long industrial block on your right 0.2 mi

## FROM THE WEST

- 1. Take exit 277 toward Monaco St/Dahlia St/Holly St 446 ft.
- 2. Merge onto Stapleton Dr S (freeway frontage road) 0.7 mi
- 3. Turn left onto Holly St (go under freeway) 0.2 mi
- 4. Take the 2nd left onto E 47th Ave
- 5. We are one long industrial block on your right 0.2 mi

Close-up View of location

Location view showing majors freeways