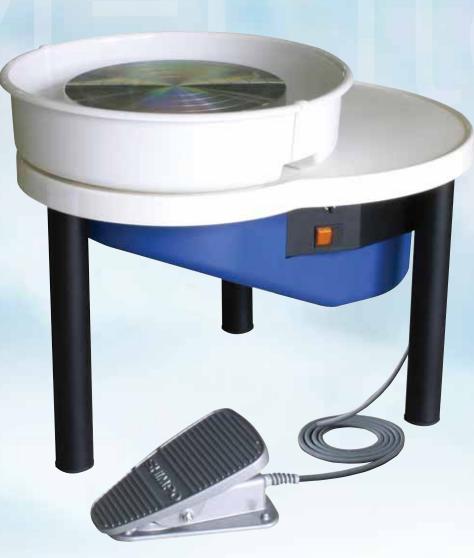

## A Truly En'Lite' tening Potter's Wheel

Designed with the potter in mind, the VL-Lite is a belt-driven lightweight wheel. "Lite" enough to carry yet sturdy enough to throw on. Featuring a remote pedal, two-piece splash pan, workspace, 100-watt reversible motor, an automatic belt-tensioning system and a "Lite" price.

## VL-Lite features, accessories, and options:

- Brushless DC motor, automatic belt-tensioning system Remote foot pedal control
- \_Electronic controller
- \_Reversibility
- \_Portable

specification

All for dreams

- \_Built-in work table
- \_Two-piece splash pan
- \_Five-year warranty \_Free DVD (Throwing On The Potter's Wheel)

Built-in Work Table Station

A Nider Group Company

| MOTOR                | ½ hp, 100W DC               |
|----------------------|-----------------------------|
| SPEED CONTROL        | Remote Foot Pedal           |
| WHEEL-HEAD SPEED     | 0-250 rpm                   |
| WHEEL-HEAD DIRECTION | Clockwise/Counter-Clockwise |
| CENTERING            | 25 lbs.                     |
| WHEEL-HEAD           | 12" Alloy with Bat-Pins     |
| DIMENSION            | 22" x 28" x 21"             |
| WHEEL WEIGHT         | 51 lbs.                     |
| SHIPPING WEIGHT      | 84 lbs.                     |