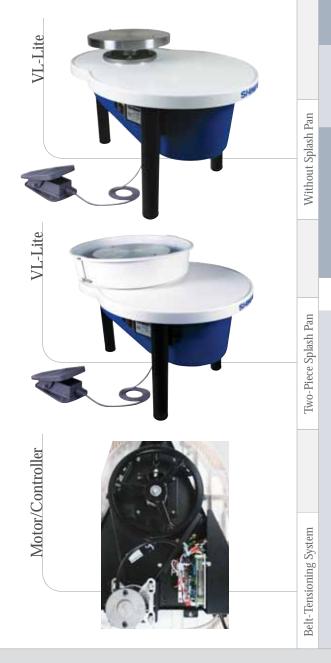

## A Truly En'Lite' tening Potter's Wheel

Designed with the potter in mind, the VL-Lite is a belt-driven lightweight wheel. "Lite" enough to carry yet sturdy enough to throw on. Featuring a remote pedal, two-piece splash pan, workspace, 100-watt reversible motor, an automatic belt-tensioning system and a "Lite" price.

## VL-Lite features, accessories, and options:

- Brushless DC motor, automatic belt-tensioning system Remote foot pedal control
- \_Electronic controller
- \_Reversibility
- \_Portable

specification

All for dreams

- \_Built-in work table
- \_Two-piece splash pan
- \_Five-year warranty \_Free DVD (Throwing On The Potter's Wheel)

Built-in Work Table Station

A Nider Group Company

| MOTOR                | ½ hp, 100W DC               |
|----------------------|-----------------------------|
| SPEED CONTROL        | Remote Foot Pedal           |
| WHEEL-HEAD SPEED     | 0-250 rpm                   |
| WHEEL-HEAD DIRECTION | Clockwise/Counter-Clockwise |
| CENTERING            | 25 lbs.                     |
| WHEEL-HEAD           | 12" Alloy with Bat-Pins     |
| DIMENSION            | 22" x 28" x 21"             |
| WHEEL WEIGHT         | 51 lbs.                     |
| SHIPPING WEIGHT      | 84 lbs.                     |