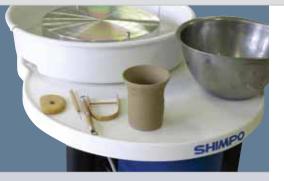

## A Truly En'Lite' tening Potter's Wheel

Designed with the potter in mind, the VL-Lite is a belt-driven lightweight wheel. "Lite" enough to carry yet sturdy enough to throw on. Featuring a remote pedal, two-piece splash pan, workspace, 100-watt reversible motor, an automatic belt-tensioning system and a "Lite" price.

- \_Built-in work table
- \_Two-piece splash pan
- \_Five-year warranty \_Free DVD (Throwing On The Potter's Wheel)

Built-in Work Table Station

A Nider Group Company

| MOTOR                | ½ hp, 100W DC               |
|----------------------|-----------------------------|
| SPEED CONTROL        | Remote Foot Pedal           |
| WHEEL-HEAD SPEED     | 0-250 rpm                   |
| WHEEL-HEAD DIRECTION | Clockwise/Counter-Clockwise |
| CENTERING            | 25 lbs.                     |
| WHEEL-HEAD           | 12" Alloy with Bat-Pins     |
| DIMENSION            | 22" x 28" x 21"             |
| WHEEL WEIGHT         | 51 lbs.                     |
| SHIPPING WEIGHT      | 84 lbs.                     |