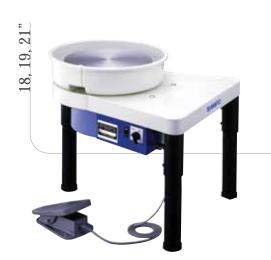

\_Three-leg design for easy leveling and stability

\_Two-piece splash pan

\_14" wheel-head

\_Adaptable for table top operation

\_Adjustable height

\_Banding wheel feature

\_Built-in work table

\_Modular components

\_Compact storage

\_No routine maintenance

\_Five-year warranty

\_Extension legs available (35" x 37" HT)

New space saving storage option is great for freeing up room in your studio!

#### **VL-WHISPER SPECIFICATIONS**

| MOTOR                | 1/2 HP 400W AC115V 60Hz                       |
|----------------------|-----------------------------------------------|
| DRIVE SYSTEM         | Direct Drive DC Brushless Motor               |
| SPEED CONTROL        | Remote Foot Pedal                             |
| WHEEL-HEAD SPEED     | 0~250rpm                                      |
| WHEEL-HEAD DIRECTION | Clockwise/Counter-Clockwise                   |
| WHEEL-HEAD           | 14" Light alloy casting, drilled for bat pins |
| DIMENSION            | 23 1/8" x 27 1/2" x 22 3/4"                   |
| SHIPPING WEIGHT      | 135 lbs.                                      |