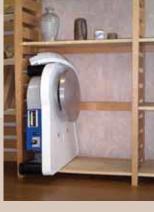

\_Compact storage

\_No routine maintenance

\_Five-year warranty

\_Extension legs available (35" x 37" HT)

New space saving storage option is great for freeing up room in your studio!