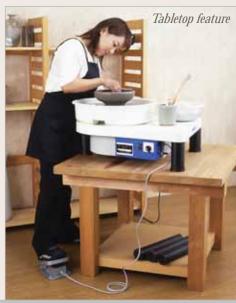

\_Three-leg design for easy leveling and stability

\_Two-piece splash pan

\_14" wheel-head

\_Adaptable for table top operation

\_Adjustable height

\_Banding wheel feature

\_Built-in work table

\_Modular components

\_Compact storage

\_No routine maintenance

\_Five-year warranty

\_Extension legs available (35" x 37" HT)

New space saving storage option is great for freeing up room in your studio!