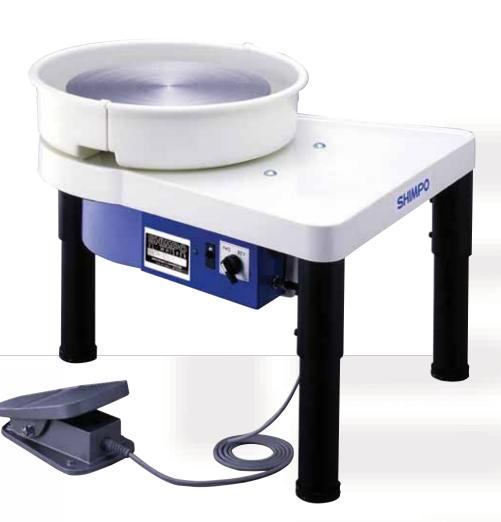

#### he superior technology of Shimpo's RK-Whisper potter's wheel

and the popular features of Shimpo's Velocity V75 potter's wheel have been combined to create the second model in Shimpo's Whisper series potter's wheels: the VL-Whisper.

Responsive, high torque at all speeds, powerful and we can now say the quietest wheel in the potter's wheel market. It's a "quiet" that must be heard to be believed!

Motor/Controller

5 heights to accommodate a variety of sitting or standing positions

### This patented model is overflowing with features:

\_Brushless DC motor, direct-drive (no belts or pulleys) with overload protection

\_Broad speed range

\_Electronic controller

\_Reversibility

\_100 lb. Centering

\_Three-leg design for easy leveling and stability

\_Two-piece splash pan

\_14" wheel-head

\_Adaptable for table top operation

\_Adjustable height

\_Banding wheel feature

\_Built-in work table

\_Modular components

\_Compact storage

\_No routine maintenance

\_Five-year warranty

\_Extension legs available (35" x 37" HT)

New space saving storage option is great for freeing up room in your studio!