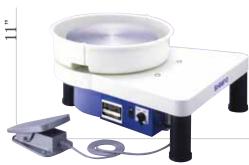

\_Three-leg design for easy leveling and stability

\_Two-piece splash pan

\_14" wheel-head

\_Adaptable for table top operation

\_Adjustable height

\_Banding wheel feature

\_Built-in work table

\_Modular components

#### **VL-WHISPER SPECIFICATIONS**

| MOTOR                | 1/2 HP 400W AC115V 60Hz                       |
|----------------------|-----------------------------------------------|
| DRIVE SYSTEM         | Direct Drive DC Brushless Motor               |
| SPEED CONTROL        | Remote Foot Pedal                             |
| WHEEL-HEAD SPEED     | 0~250rpm                                      |
| WHEEL-HEAD DIRECTION | Clockwise/Counter-Clockwise                   |
| WHEEL-HEAD           | 14" Light alloy casting, drilled for bat pins |
| DIMENSION            | 23 1/8" x 27 1/2" x 22 3/4"                   |
| SHIPPING WEIGHT      | 135 lbs.                                      |